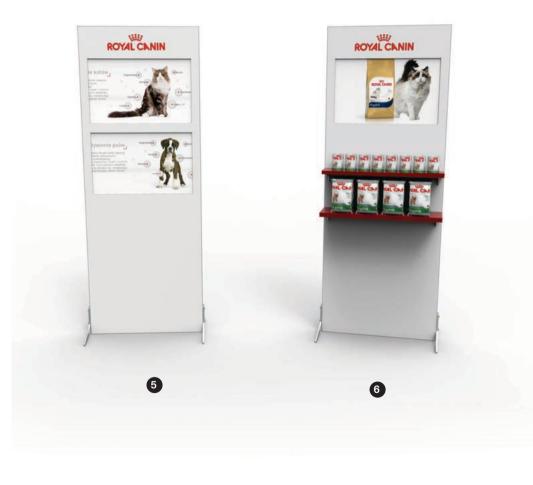

#### Thanks to the uniqueness

Pylon 75 x 200 cm with a flat base

2 Pylon 75 x 200 cm with feet and a shelf

- 1 Pylon 75 x 200 cm with a flat base, TV and two shelves
- 2 Pylon 50 x 150 cm with a flat base and an LCD screen
- 3 Pylon 75 x 200 cm with feet and a TV
- Pylon 75 x 200 cm with feet and a leaflet holder
- 5 Pylon 75 x 200 cm with a flat base, leaflet holder and an LCD screen
- 6 Pylon 75 x 200 cm with a flat base, shelf and an LED illuminated shelf
- 7 Pylon 50 x 150 cm with a flat base