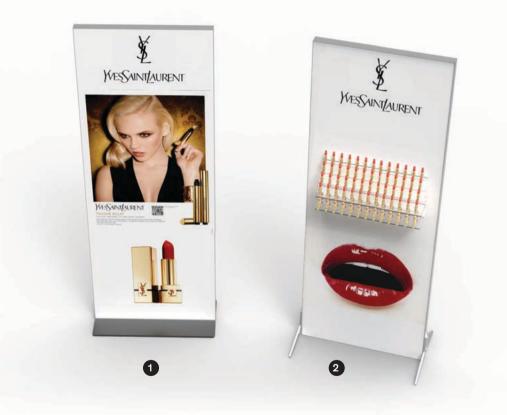

#### Inspire clients with how you sell

- Pylon 75 x 200 cm with feet, a cabinet and a TV
- 3 Pylon 75 x 200 cm with feet

- 1 Pylon 75 x 200 cm with feet, a shelf and a cabinet
- 2 Pylon 75 x 200 cm with feet and a TV