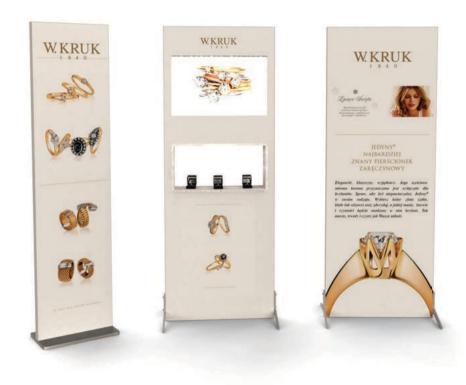

om the surroundings



1 Pylon 75 x 200 cm with feet, a shelf and wine holders

- 2 Pylon 100 x 200 cm with feet
- 3 Pylon 50 x 150 cm with a flat base



#### Thanks to the uniqueness



Pylon 75 x 200 cm with a flat base

2 Pylon 75 x 200 cm with feet and a shelf







- 1 Pylon 75 x 200 cm with a flat base, TV and two shelves
- 2 Pylon 50 x 150 cm with a flat base and an LCD screen
- 3 Pylon 75 x 200 cm with feet and a TV
- Pylon 75 x 200 cm with feet and a leaflet holder
- 5 Pylon 75 x 200 cm with a flat base, leaflet holder and an LCD screen
- 6 Pylon 75 x 200 cm with a flat base, shelf and an LED illuminated shelf
- 7 Pylon 50 x 150 cm with a flat base





#### Inspire clients with how you sell



- Pylon 75 x 200 cm with feet, a cabinet and a TV
- 3 Pylon 75 x 200 cm with feet















- 1 Pylon 75 x 200 cm with feet, a shelf and a cabinet
- 2 Pylon 75 x 200 cm with feet and a TV

- 3 Pylon 75 x 200 with a flat base and a large LCD screen
- Pylon 75 x 200 cm with feet and a leaflet bar
- 5 Pylon 75 x 200 cm with feet and two TVs
- Pylon 75 x 200 cm with feet, shelves and a TV





#### Inform your clients in an elegant way



 Pylon 75 x 200 with a flat base and a TV

Pylon 75 x 200 with a flat base, two leaflet holders and a large TV





#### Show your product in a new way



0

MONTAGE:

1 PERSON

TIME: TOOLLESS ASSEMBLY

1 Pylon 75 x 200 cm with feet, a wooden panel and a TV

Pylon 75 x 200 cm with feet, leaflet bars and a TV

#### **CLEVER FRAME® RECOMMENDATIONS**

THEY CHOOSE TO TRUST US



'Finding a tasteful and durable solution was very important for