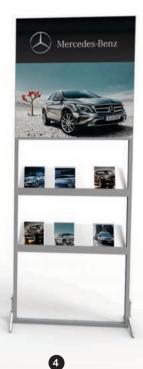

#### Inspire clients with how you sell

- Pylon 75 x 200 cm with feet, a cabinet and a TV
- 3 Pylon 75 x 200 cm with feet

- 1 Pylon 75 x 200 cm with feet, a shelf and a cabinet
- 2 Pylon 75 x 200 cm with feet and a TV

- 3 Pylon 75 x 200 with a flat base and a large LCD screen
- Pylon 75 x 200 cm with feet and a leaflet bar
- 5 Pylon 75 x 200 cm with feet and two TVs
- Pylon 75 x 200 cm with feet, shelves and a TV