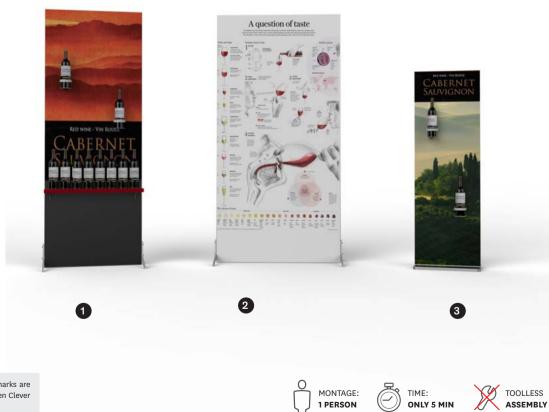

#### Distinguish yourself from the surroundings

1 Pylon 75 x 200 cm with feet, a shelf and wine holders

- 2 Pylon 100 x 200 cm with feet
- 3 Pylon 50 x 150 cm with a flat base