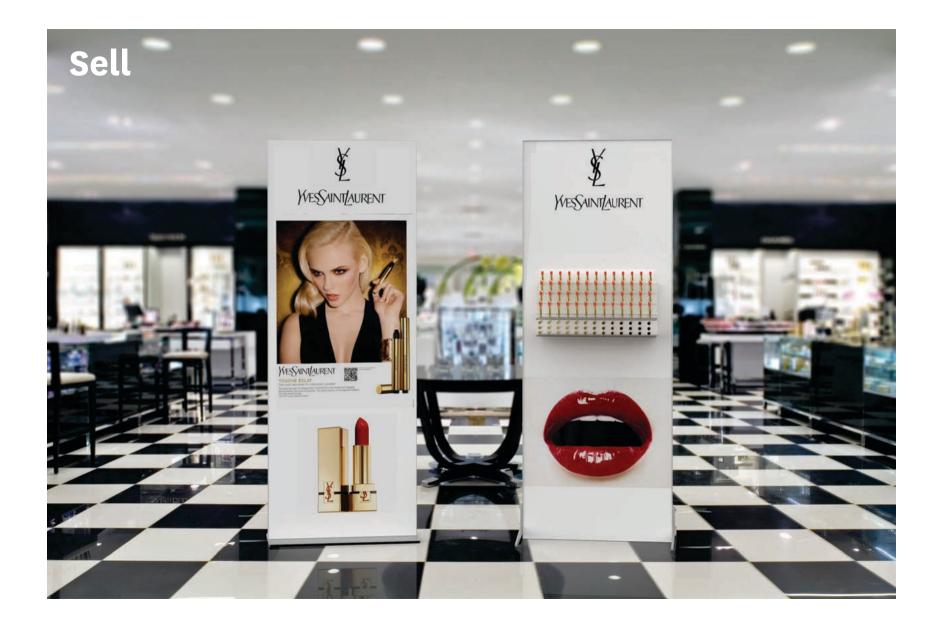

#### Inspire clients with how you sell

- Pylon 75 x 200 cm with feet, a cabinet and a TV
- 3 Pylon 75 x 200 cm with feet

- 1 Pylon 75 x 200 cm with feet, a shelf and a cabinet
- 2 Pylon 75 x 200 cm with feet and a TV