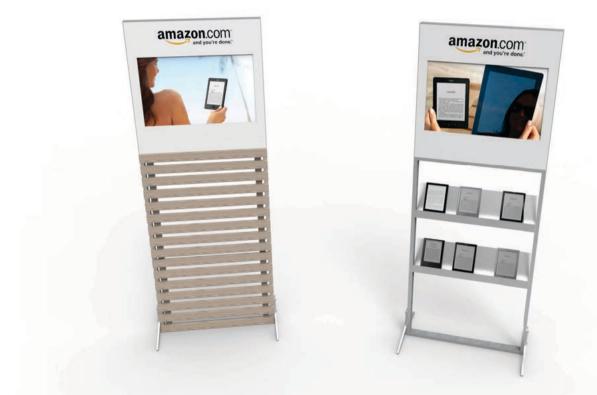

#### Show your product in a new way

0

MONTAGE:

1 PERSON

TIME: TOOLLESS ASSEMBLY

1 Pylon 75 x 200 cm with feet, a wooden panel and a TV

Pylon 75 x 200 cm with feet, leaflet bars and a TV