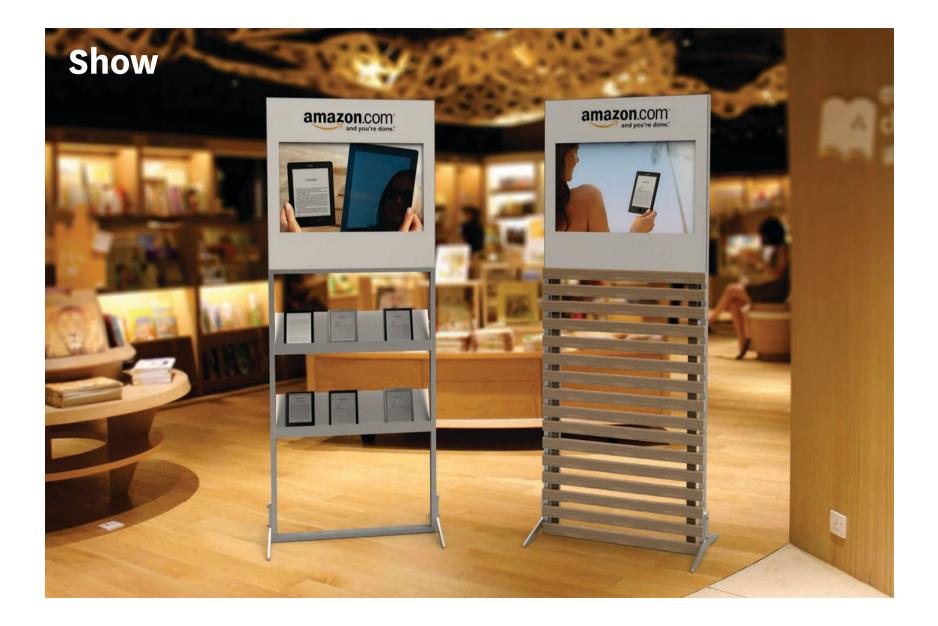

#### Show your product in a new way

0

MONTAGE:

1 PERSON

TIME: TOOLLESS ASSEMBLY

1 Pylon 75 x 200 cm with feet, a wooden panel and a TV

Pylon 75 x 200 cm with feet, leaflet bars and a TV