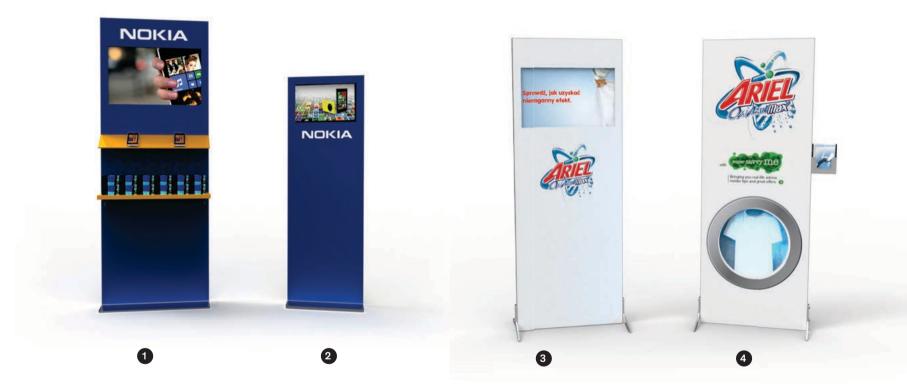

#### Inform your clients in an elegant way

 Pylon 75 x 200 with a flat base and a TV

Pylon 75 x 200 with a flat base, two leaflet holders and a large TV