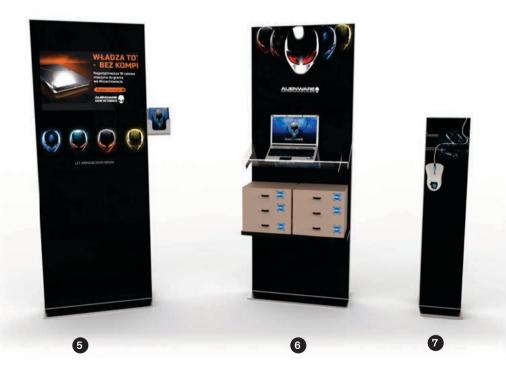

#### Inspire clients with how you sell

- Pylon 75 x 200 cm with feet, a cabinet and a TV
- 3 Pylon 75 x 200 cm with feet

- 1 Pylon 75 x 200 cm with feet, a shelf and a cabinet
- 2 Pylon 75 x 200 cm with feet and a TV

- 3 Pylon 75 x 200 with a flat base and a large LCD screen
- Pylon 75 x 200 cm with feet and a leaflet bar
- 5 Pylon 75 x 200 cm with feet and two TVs
- Pylon 75 x 200 cm with feet, shelves and a TV