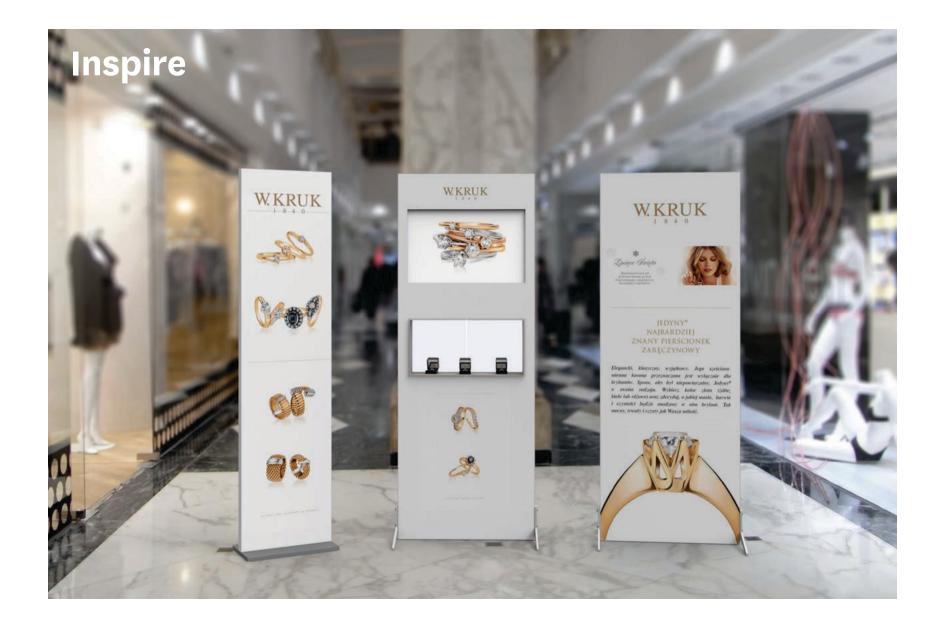

our line of Clever Frame<sup>®</sup> pylons.

www.lnnov8Displays.com contact@innov8displays.com





#### Distinguish yourself from the surroundings



1 Pylon 75 x 200 cm with feet, a shelf and wine holders

- 2 Pylon 100 x 200 cm with feet
- 3 Pylon 50 x 150 cm with a flat base



#### Thanks to the uniqueness



Pylon 75 x 200 cm with a flat base

2 Pylon 75 x 200 cm with feet and a shelf







- 1 Pylon 75 x 200 cm with a flat base, TV and two shelves
- 2 Pylon 50 x 150 cm with a flat base and an LCD screen
- 3 Pylon 75 x 200 cm with feet and a TV
- Pylon 75 x 200 cm with feet and a leaflet holder
- 5 Pylon 75 x 200 cm with a flat base, leaflet holder and an LCD screen
- 6 Pylon 75 x 200 cm with a flat base, shelf and an LED illuminated shelf
- 7 Pylon 50 x 150 cm with a flat base





#### Inspire clients with how you sell



- Pylon 75 x 200 cm with feet, a cabinet and a TV
- 3 Pylon 75 x 200 cm with feet















- 1 Pylon 75 x 200 cm with feet, a shelf and a cabinet
- 2 Pylon 75 x 200 cm with feet and a TV

- 3 Pylon 75 x 200 with a flat base and a large LCD screen
- Pylon 75 x 200 cm with feet and a leaflet bar
- 5 Pylon 75 x 200 cm with feet and two TVs
- Pylon 75 x 200 cm with feet, shelves and a TV





#### Inform your clients in an elegant way



 Pylon 75 x 200 with a flat base and a TV

Pylon 75 x 200 with a flat base, two leaflet holders and a large TV





#### Show your product in a new way



0

MONTAGE:

1 PERSON

TIME: TOOLLESS ASSEMBLY

1 Pylon 75 x 200 cm with feet, a wooden panel and a TV

Pylon 75 x 200 cm with feet, leaflet bars and a TV

#