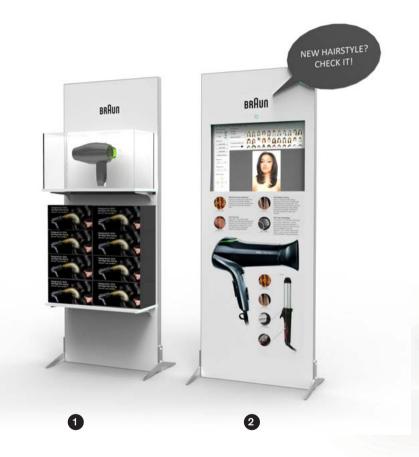

#### Inform your clients in an elegant way

 Pylon 75 x 200 with a flat base and a TV

Pylon 75 x 200 with a flat base, two leaflet holders and a large TV