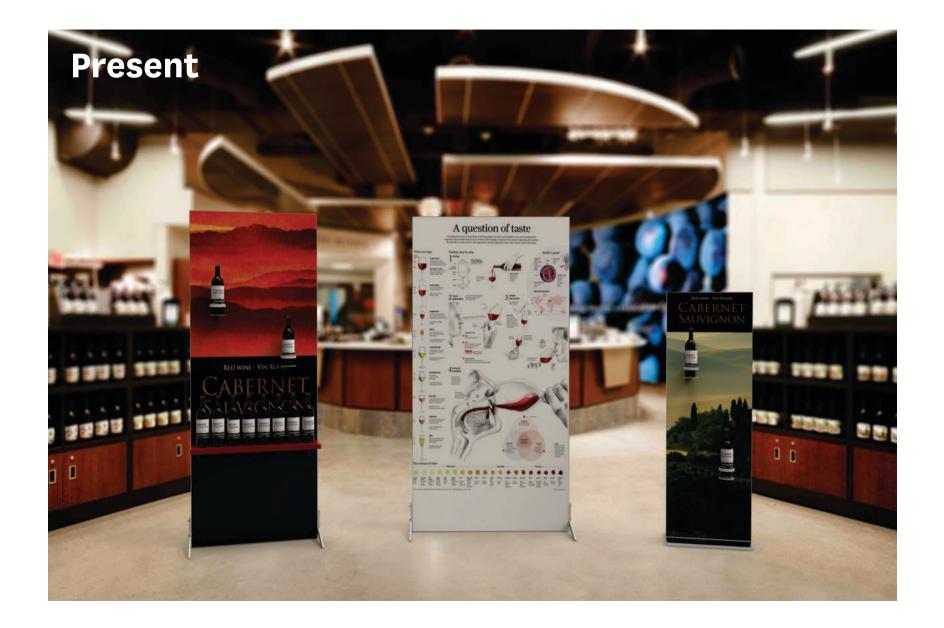

#### Distinguish yourself from the surroundings

1 Pylon 75 x 200 cm with feet, a shelf and wine holders

- 2 Pylon 100 x 200 cm with feet
- 3 Pylon 50 x 150 cm with a flat base