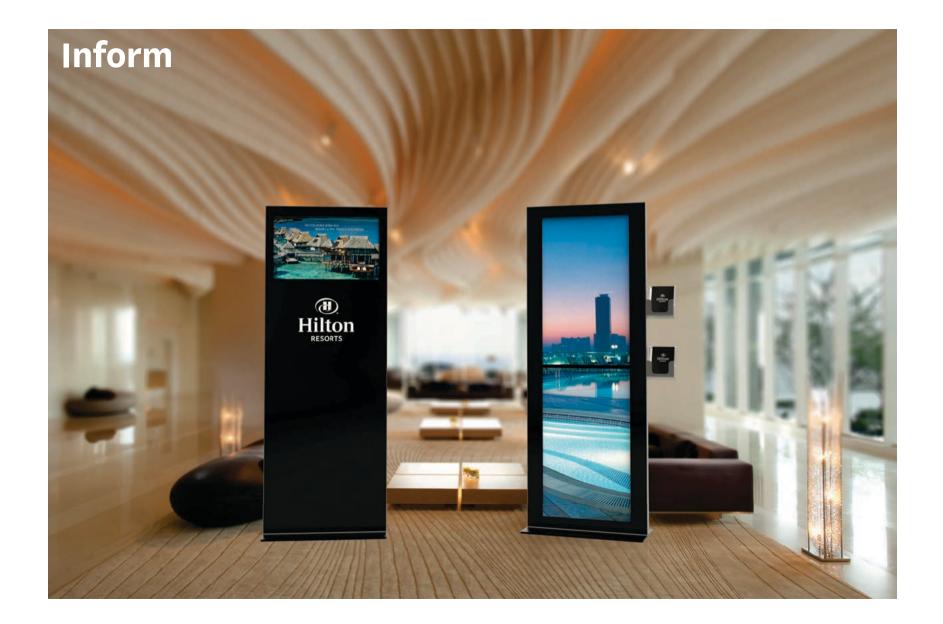

, TV and two shelves
- 2 Pylon 50 x 150 cm with a flat base and an LCD screen
- 3 Pylon 75 x 200 cm with feet and a TV
- Pylon 75 x 200 cm with feet and a leaflet holder
- 5 Pylon 75 x 200 cm with a flat base, leaflet holder and an LCD screen
- 6 Pylon 75 x 200 cm with a flat base, shelf and an LED illuminated shelf
- 7 Pylon 50 x 150 cm with a flat base





#### Inspire clients with how you sell



- Pylon 75 x 200 cm with feet, a cabinet and a TV
- 3 Pylon 75 x 200 cm with feet















- 1 Pylon 75 x 200 cm with feet, a shelf and a cabinet
- 2 Pylon 75 x 200 cm with feet and a TV

- 3 Pylon 75 x 200 with a flat base and a large LCD screen
- Pylon 75 x 200 cm with feet and a leaflet bar
- 5 Pylon 75 x 200 cm with feet and two TVs
- Pylon 75 x 200 cm with feet, shelves and a TV





#### Inform your clients in an elegant way



 Pylon 75 x 200 with a flat base and a TV

Pylon 75 x 200 with a flat base, two leaflet holders and a large TV





#### Show your product in a new way



0

MONTAGE:

1 PERSON

TIME: TOOLLESS ASSEMBLY

1 Pylon 75 x 200 cm with feet, a wooden panel and a TV

Pylon 75 x 200 cm with feet, leaflet bars and a TV

#### **CLEVER FRAME® RECOMMENDATIONS**

THEY CHOOSE TO TRUST US



'Finding a tasteful and durable solution was very important for us. We use CleverFrame® at many events. I can confirm that the system generates considerable savings allowing us to avoid unnecessary costs of disposable stands'



'Modular system for creating exhibition and promotional stands offered by CleverFrame<sup>®</sup> is a great solution. In addition - what in the