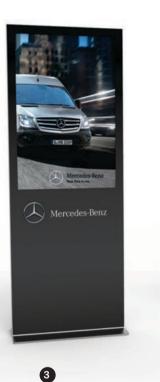

#### Inform your clients in an elegant way

 Pylon 75 x 200 with a flat base and a TV

Pylon 75 x 200 with a flat base, two leaflet holders and a large TV