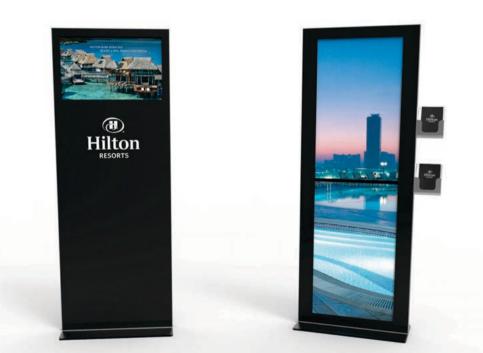

#### Inform your clients in an elegant way

 Pylon 75 x 200 with a flat base and a TV

Pylon 75 x 200 with a flat base, two leaflet holders and a large TV