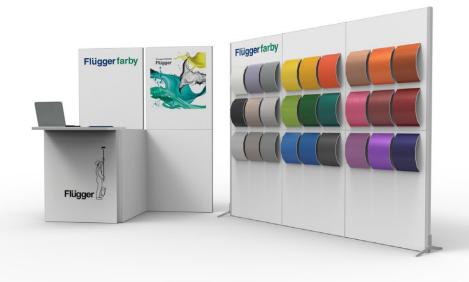

#### **CONTENTS:**





2 × PROMO1 foot







Trolley and PROMO1 top 75×50 cm

## THE ABILITIES OF YOUR PROMO 1®? SEE READY-TO-BUILD PROJECTS!



## SEE HOW EASY YOU CAN ADAPT PROMO 1 TO YOUR NEEDS.

Promo 1 offers unprecedented adaptability. You can easily exchange graphics and reconfigure the stand to meet exactly the function you need at the moment. Below you can find a number of examples of your set's functions.

### **01** — Phone sales and promotion point Example



### 02 — Tasting point Example





## 04 — Makeup stand with the function of cosmetics promotion II Example





#### 06 — Customer service

Example



07 — Coffee shop

Example



#### 08 — Product promotion stand

Example



#### 09 — Seasonal plants sales point

Example



#### **10** — Paint choice stand

Example



#### 11 — Product testing point

Example



## 12 — Gym membership promotion point Example



## 13 — Beverage sales stand Example



## 14 — New product presentation booth Example



## 15 — Customer service point Example



# HOW TO QUICKLY AND EASILY BUILD A STAND OUT OF PROMO 1®?

You can build each set in a couple of minutes thanks to toolless assembly and magnetic graphic panels.

## 01— MOBILE AND EASY TO TRANSPORT

Clever Frame® is a system of lightweight, sound aluminium frames to be comfortably carried on a trolley and easily transported in an estate car.



## 02—INTUITIVE MOUNTING WITHOUT ANY TOOLS

You can connect the frames of Clever Frame® with special connectors, not using any tools. You can provide it with a number of accessories and extend the system when necessary.