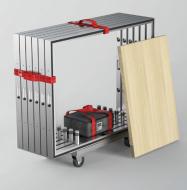

## WHAT DO YOU GET IN A HANDY SET?

Promo 1 set includes a number of elements which you can use as building blocks. All of them fit into a box of following dimensions:  $125 \times 70 \times 50$  cm. You can add accessories or new elements at any time.

#### **CONTENTS:**

2 × PROMO1 foot

Trolley and PROMO1 top 75×50 cm