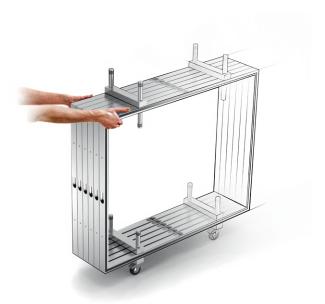

## WHAT DO YOU GET IN A HANDY SET?

Promo 1 set includes a number of elements which you can use as building blocks. All of them fit into a box of following dimensions:  $125 \times 70 \times 50$  cm. You can add accessories or new elements at any time.

#### **CONTENTS:**

2 × PROMO1 foot

Trolley and PROMO1 top 75×50 cm