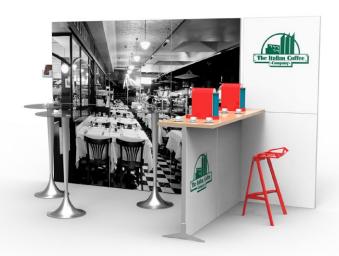

ks. All of them fit into a box of following dimensions:  $125 \times 70 \times 50$  cm. You can add accessories or new elements at any time.

#### **CONTENTS:**





2 × PROMO1 foot







Trolley and PROMO1 top 75×50 cm

## THE ABILITIES OF YOUR PROMO 1®? SEE READY-TO-BUILD PROJECTS!



## SEE HOW EASY YOU CAN ADAPT PROMO 1 TO YOUR NEEDS.

Promo 1 offers unprecedented adaptability. You can easily exchange graphics and reconfigure the stand to meet exactly the function you need at the moment. Below you can find a number of examples of your set's functions.

### **01** — Phone sales and promotion point Example



### 02 — Tasting point Example





## 04 — Makeup stand with the function of cosmetics promotion II Example





#### 06 — Customer service

Example



07 — Coffee shop

Example



#### 08 — Product promotion stand

Example



#### 09 — Seasonal plants sales point

Example



#### **10** — Paint choice stand

Example



#### 11 — Product testing point

Example



## 12 — Gym membership promotion point Example



## 13 — Beverage sales stand Example



## 14 — New product presentation booth Example



## 15 — Customer service point Example



# HOW TO QUICKLY AND EASILY BUILD A STAND OUT OF PROMO 1®?

You can build each set in a couple of minutes thanks to toolless assembly and magnetic graphic panels.

## 01— MOBILE AND EASY TO TRANSPORT

Clever Frame® is a system of lightweight, sound aluminium frames to be comfortably carried on a trolley and easily transported in an estate car.



## 02—INTUITIVE MOUNTING WITHOUT ANY TOOLS

You can connect the frames of Clever F