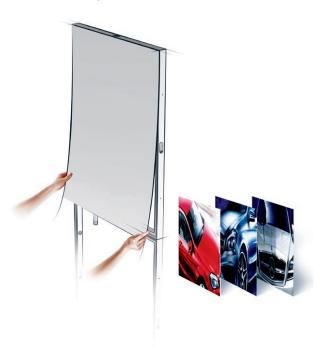

## 03—REPLACEABLE GRAPHIC PANELS

Replaceable, magnetic graphic panels will help you instantly and easily change the arrangement of your stand when necessary. Remember that the graphic panels make the only elements to be replaced!