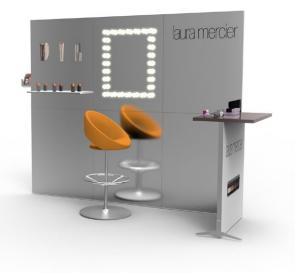

15 min to assemble















## WHAT DO YOU GET IN A HANDY SET?

Promo 1 set includes a number of elements which you can use as building blocks. All of them fit into a box of following dimensions:  $125 \times 70 \times 50$  cm. You can add accessories or new elements at any time.

#### **CONTENTS:**





2 × PROMO1 foot







Trolley and PROMO1 top 75×50 cm

## THE ABILITIES OF YOUR PROMO 1®? SEE READY-TO-BUILD PROJECTS!



## SEE HOW EASY YOU CAN ADAPT PROMO 1 TO YOUR NEEDS.

Promo 1 offers unprecedented adaptability. You can easily exchange graphics and reconfigure the stand to meet exactly the function you need at the moment. Below you can find a number of examples of your set's functions.

### **01** — Phone sales and promotion point Example



### 02 — Tasting point Example





## 04 — Makeup stand with the function of cosmetics promotion II Example





#### 06 — Customer service

Example



07 — Coffee shop

Example



#### 08 — Product promotion stand

Example



#### 09 — Seasonal plants sales point

Example



#### **10** — Paint choice stand

Example



#### 11 — Product testing point

Example



## 12 — Gym membership promotion point Example



## 13 — Beverage sales stand Example



## 14 — New product presentation booth Example



## 15 — Customer service point Example



# HOW TO QUICKLY AND EASILY BUILD A STAND OUT OF PROMO 1®?

You can build each set in a couple of minutes thanks to toolless assembly and magnetic graphic panels.

## 01— MOBILE AND EASY TO TRANSPORT

Clever Frame® is a system of lightweight, sound aluminium frames to be comfortably c