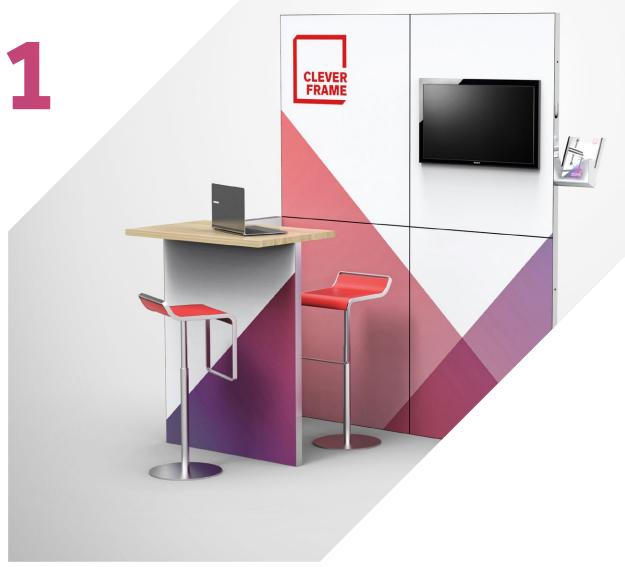

rames to be comfortably carried on a trolley and easily transported in an estate car.



## 02—INTUITIVE MOUNTING WITHOUT ANY TOOLS

You can connect the frames of Clever Frame® with special connectors, not using any tools. You can provide it with a number of accessories and extend the system when necessary.



## 03—REPLACEABLE GRAPHIC PANELS

Replaceable, magnetic graphic panels will help you instantly and easily change the arrangement of your stand when necessary. Remember that the graphic panels make the only elements to be replaced!



# THE MOST DEMANDING CUSTOMERS USE CLEVER FRAME®







































# PROMO 1 5 YEARS GUARANTEE

for construction elements. 12 month guarantee for the graphic panels.



01733 306308 contact@innov8displays.com www.lnnov8Displays.com