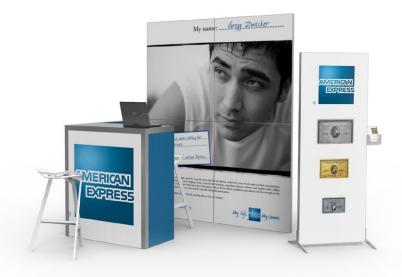

nted adaptability. You can easily exchange graphics and reconfigure the stand to meet exactly the function you need at the moment. Below you can find a number of examples of your set's functions.

### **01** — Phone sales and promotion point Example



### 02 — Tasting point Example





## 04 — Makeup stand with the function of cosmetics promotion II Example





#### 06 — Customer service

Example



07 — Coffee shop

Example



#### 08 — Product promotion stand

Example



#### 09 — Seasonal plants sales point

Example



#### **10** — Paint choice stand

Example



#### 11 — Product testing point

Example



## 12 — Gym membership promotion point Example



## 13 — Beverage sales stand Example



## 14 — New product presentation booth Example



## 15 — Customer service point Example



# HOW TO QUICKLY AND EASILY BUILD A STAND OUT OF PROMO 1®?

You can build each set in a couple of minutes thanks to toolless assembly and magnetic graphic panels.

## 01— MOBILE AND EASY TO TRANSPORT

Clever Frame® is a system of lightweight, sound aluminium frames to be comfortably carried on a trolley and easily transported in an estate car.



## 02—INTUITIVE MOUNTING WITHOUT ANY TOOLS

You can connect the frames of Clever Frame® with special connectors, not using any tools. You can provide it with a number of accessories and extend the system when necessary.



## 03—REPLACEABLE GRAPHIC PANELS

Replaceable, magnetic graphic panels will help you instantly and easily change the arrangement of your stand when necessary. Remember that the graphic panels make the only elements to be repla