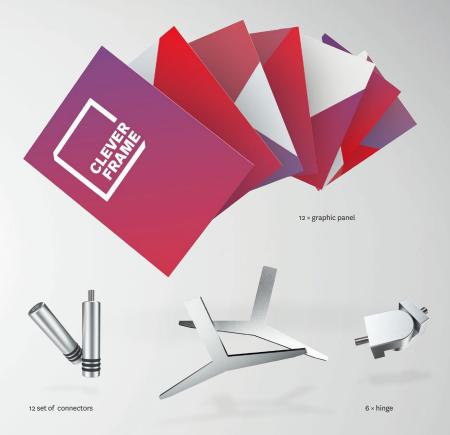

## WHAT DO YOU GET IN A HANDY SET?

Promo 1 set includes a number of elements which you can use as building blocks. All of them fit into a box of following dimensions:  $125 \times 70 \times 50$  cm. You can add accessories or new elements at any time.

#### **CONTENTS:**

2 × PROMO1 foot

Trolley and PROMO1 top 75×50 cm