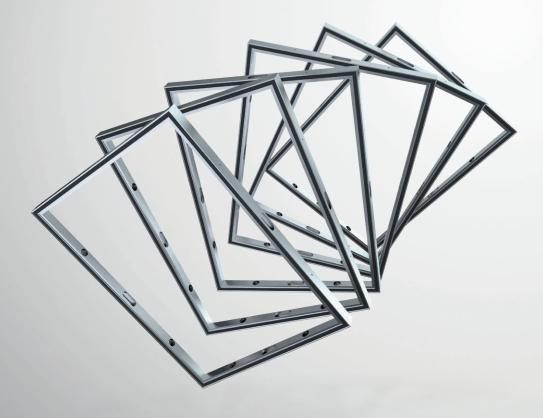

## 01— MOBILE AND EASY TO TRANSPORT

Clever Frame® is a system of lightweight, sound aluminium frames to be comfortably carried on a trolley and easily transported in an estate car.

## 02—INTUITIVE MOUNTING WITHOUT ANY TOOLS

You can connect the frames of Clever Frame® with special connectors, not using any tools. You can provide it with a number of accessories and extend the system when necessary.

## 03—REPLACEABLE GRAPHIC PANELS

Replaceable, magnetic graphic panels will help you instantly and easily change the arrangement of your stand when necessary. Remember that the graphic panels make the only elements to be replaced!