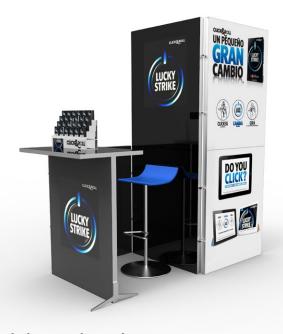

mensions:  $125 \times 70 \times 50$  cm. You can add accessories or new elements at any time.

#### **CONTENTS:**





2 × PROMO1 foot







Trolley and PROMO1 top 75×50 cm

## THE ABILITIES OF YOUR PROMO 1®? SEE READY-TO-BUILD PROJECTS!



## SEE HOW EASY YOU CAN ADAPT PROMO 1 TO YOUR NEEDS.

Promo 1 offers unprecedented adaptability. You can easily exchange graphics and reconfigure the stand to meet exactly the function you need at the moment. Below you can find a number of examples of your set's functions.

### **01** — Phone sales and promotion point Example



### 02 — Tasting point Example





## 04 — Makeup stand with the function of cosmetics promotion II Example





#### 06 — Customer service

Example



07 — Coffee shop

Example



#### 08 — Product promotion stand

Example



#### 09 — Seasonal plants sales point

Example



#### **10** — Paint choice stand

Example



#### 11 — Product testing point

Example



## 12 — Gym membership promotion point Example



## 13 — Beverage sales stand Example



## 14 — New product presentation booth Example



## 15 — Customer service point Example



# HOW TO QUICKLY AND EASILY BUILD A STAND OUT OF PROMO 1®?

You can build each set in a couple of minutes thanks to toolless assembly and magnetic graphic panels.

## 01— MOBILE AND EASY TO TRANSPORT

Clever Frame® is a system of lightweight, sound aluminium frames to be comfortably carried on a trolley and easily transported in an estate car.



## 02—INTUITIVE MOUNTING WITHOUT ANY TOOLS

You can connect the frames of Clever Frame® with special connectors, not using any t