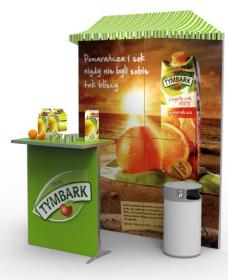

set includes a number of elements which you can use as building blocks. All of them fit into a box of following dimensions:  $125 \times 70 \times 50$  cm. You can add accessories or new elements at any time.

#### **CONTENTS:**





2 × PROMO1 foot







Trolley and PROMO1 top 75×50 cm

## THE ABILITIES OF YOUR PROMO 1®? SEE READY-TO-BUILD PROJECTS!



## SEE HOW EASY YOU CAN ADAPT PROMO 1 TO YOUR NEEDS.

Promo 1 offers unprecedented adaptability. You can easily exchange graphics and reconfigure the stand to meet exactly the function you need at the moment. Below you can find a number of examples of your set's functions.

### **01** — Phone sales and promotion point Example



### 02 — Tasting point Example





## 04 — Makeup stand with the function of cosmetics promotion II Example





#### 06 — Customer service

Example



07 — Coffee shop

Example



#### 08 — Product promotion stand

Example



#### 09 — Seasonal plants sales point

Example



#### **10** — Paint choice stand

Example



#### 11 — Product testing point

Example



## 12 — Gym membership promotion point Example



## 13 — Beverage sales stand Example



## 14 — New product presentation booth Example



## 15 — Customer service point Example



# HOW TO QUICKLY AND EASILY BUILD A STAND OUT OF PROMO 1®?

You can build each set in a couple of minutes thanks to toolless assembly and magnetic graphic panels.

## 01— MOBILE AND EASY TO TRANSPORT

Clever Frame® is a system of lightweight, sound aluminium frames to be comfortably carried on a trolley and easily transported in an estate car.



## 02—INTUITIV