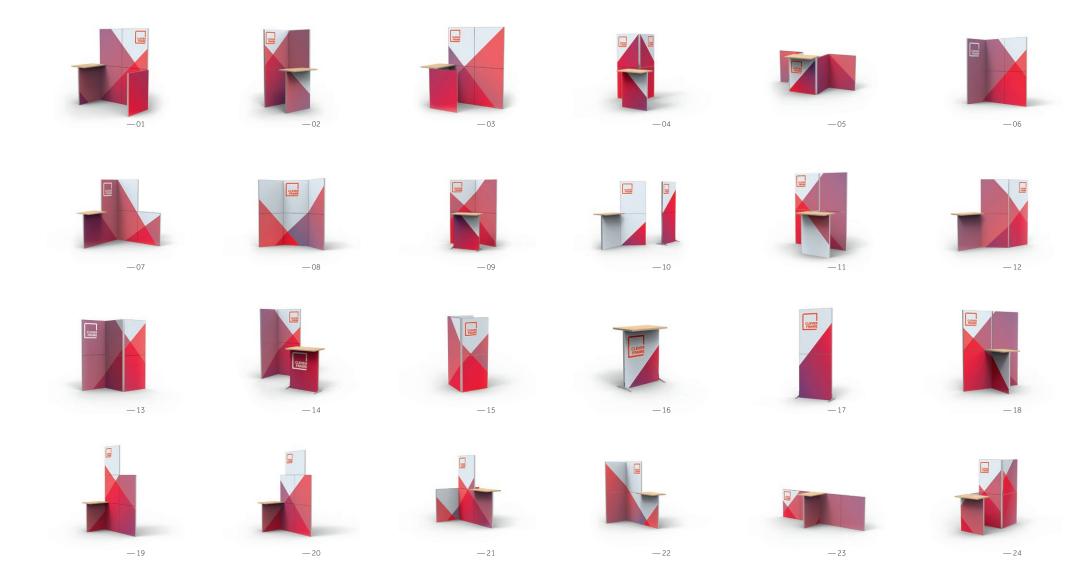

## THE ABILITIES OF YOUR PROMO 1®? SEE READY-TO-BUILD PROJECTS!

## SEE HOW EASY YOU CAN ADAPT PROMO 1 TO YOUR NEEDS.

Promo 1 offers unprecedented adaptability. You can easily exchange graphics and reconfigure the stand to meet exactly the function you need at the moment. Below you can find a number of examples of your set's functions.