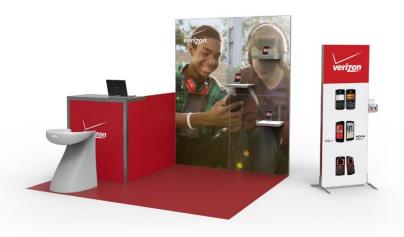

.



Single person assembly



Only 15 min to assemble















## WHAT DO YOU GET IN A HANDY SET?

Promo 1 set includes a number of elements which you can use as building blocks. All of them fit into a box of following dimensions:  $125 \times 70 \times 50$  cm. You can add accessories or new elements at any time.

#### **CONTENTS:**





2 × PROMO1 foot







Trolley and PROMO1 top 75×50 cm

## THE ABILITIES OF YOUR PROMO 1®? SEE READY-TO-BUILD PROJECTS!



## SEE HOW EASY YOU CAN ADAPT PROMO 1 TO YOUR NEEDS.

Promo 1 offers unprecedented adaptability. You can easily exchange graphics and reconfigure the stand to meet exactly the function you need at the moment. Below you can find a number of examples of your set's functions.

### **01** — Phone sales and promotion point Example



### 02 — Tasting point Example





## 04 — Makeup stand with the function of cosmetics promotion II Example





#### 06 — Customer service

Example



07 — Coffee shop

Example



#### 08 — Product promotion stand

Example



#### 09 — Seasonal plants sales point

Example



#### **10** — Paint choice stand

Example



#### 11 — Product testing point

Example



## 12 — Gym membership promotion point Example



## 13 — Beverage sales stand Example



## 14 — New product presentation booth Example



## 15 — Customer service point Example



# HOW TO QUICKLY AND EASILY BUILD A STAND OUT OF PROMO 1®?

You can build each set in a couple of minutes thanks to toolless assembly and magnetic graphic panels.

## 01— MOBILE AND EASY TO TRANSPORT

Clever Frame® is a system of lightweight, sound