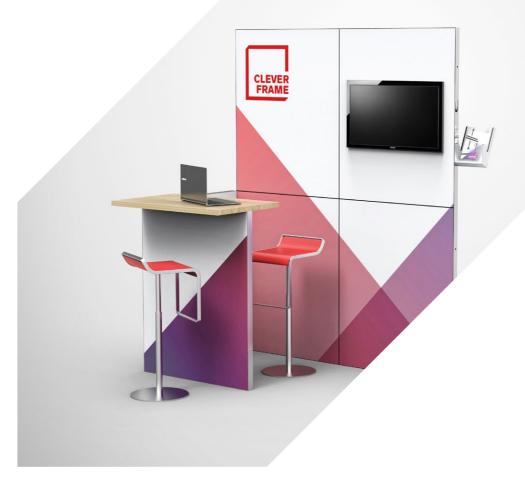

## SEE HOW EASY YOU CAN ADAPT PROMO 1 TO YOUR NEEDS.

Promo 1 offers unprecedented adaptability. You can easily exchange graphics and reconfigure the stand to meet exactly the function you need at the moment. Below you can find a number of examples of your set's functions.

# HOW TO QUICKLY AND EASILY BUILD A STAND OUT OF PROMO 1®?

You can build each set in a couple of minutes thanks to toolless assembly and magnetic graphic panels.

## 01— MOBILE AND EASY TO TRANSPORT

Clever Frame® is a system of lightweight, sound aluminium frames to be comfortably carried on a trolley and easily transported in an estate car.

## 02—INTUITIVE MOUNTING WITHOUT ANY TOOLS

You can connect the frames of Clever Frame® with special connectors, not using any tools. You can provide it with a number of accessories and extend the system when necessary.

## 03—REPLACEABLE GRAPHIC PANELS

Replaceable, magnetic graphic panels will help you instantly and easily change the arrangement of your stand when necessary. Remember that the graphic panels make the only elements to be replaced!