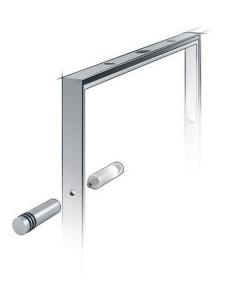

## 01— MOBILE AND EASY TO TRANSPORT

Clever Frame® is a system of lightweight, sound aluminium frames to be comfortably carried on a trolley and easily transported in an estate car.

## 02—INTUITIVE MOUNTING WITHOUT ANY TOOLS

You can connect the frames of Clever Frame® with special connectors, not using any tools. You can provide it with a number of accessories and extend the system when necessary.