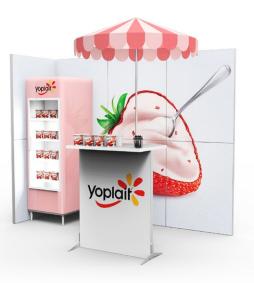

y 15 min to assemble















## WHAT DO YOU GET IN A HANDY SET?

Promo 1 set includes a number of elements which you can use as building blocks. All of them fit into a box of following dimensions:  $125 \times 70 \times 50$  cm. You can add accessories or new elements at any time.

#### **CONTENTS:**





2 × PROMO1 foot







Trolley and PROMO1 top 75×50 cm

## THE ABILITIES OF YOUR PROMO 1®? SEE READY-TO-BUILD PROJECTS!



## SEE HOW EASY YOU CAN ADAPT PROMO 1 TO YOUR NEEDS.

Promo 1 offers unprecedented adaptability. You can easily exchange graphics and reconfigure the stand to meet exactly the function you need at the moment. Below you can find a number of examples of your set's functions.

### **01** — Phone sales and promotion point Example



### 02 — Tasting point Example





## 04 — Makeup stand with the function of cosmetics promotion II Example





#### 06 — Customer service

Example



07 — Coffee shop

Example



#### 08 — Product promotion stand

Example



#### 09 — Seasonal plants sales point

Example



#### **10** — Paint choice stand

Example



#### 11 — Product testing point

Example



## 12 — Gym membership promotion point Example



## 13 — Beverage sales stand Example



## 14 — New product presentation booth Example



## 15 — Customer service point Example



# HOW TO QUICKLY AND EASILY BUILD A STAND OUT OF PROMO 1®?

You can build each set in a couple of minutes thanks to toolless assembly and magnetic graphic panels.

## 01— MOBILE AND EASY TO TRANSPORT

Clever Frame® is a system of lightweight, sound aluminium frames to be comfortably