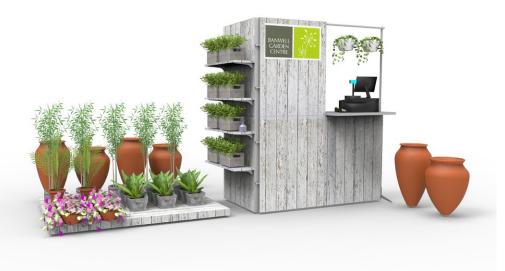

add accessories or new elements at any time.

#### **CONTENTS:**





2 × PROMO1 foot







Trolley and PROMO1 top 75×50 cm

## THE ABILITIES OF YOUR PROMO 1®? SEE READY-TO-BUILD PROJECTS!



## SEE HOW EASY YOU CAN ADAPT PROMO 1 TO YOUR NEEDS.

Promo 1 offers unprecedented adaptability. You can easily exchange graphics and reconfigure the stand to meet exactly the function you need at the moment. Below you can find a number of examples of your set's functions.

### **01** — Phone sales and promotion point Example



### 02 — Tasting point Example





## 04 — Makeup stand with the function of cosmetics promotion II Example





#### 06 — Customer service

Example



07 — Coffee shop

Example



#### 08 — Product promotion stand

Example



#### 09 — Seasonal plants sales point

Example



#### **10** — Paint choice stand

Example



#### 11 — Product testing point

Example



## 12 — Gym membership promotion point Example



## 13 — Beverage sales stand Example



## 14 — New product presentation booth Example



## 15 — Customer service point Example



# HOW TO QUICKLY AND EASILY BUILD A STAND OUT OF PROMO 1®?

You can build each set in a couple of minutes thanks to toolless assembly and magnetic graphic panels.

## 01— MOBILE AND EASY TO TRANSPORT

Clever Frame® is a system of lightweight, sound aluminium frames to be comfortably carried on a trolley and easily transported in an estate car.



## 02—INTUITIVE MOUNTING WITHOUT ANY TOOLS

You can connect the frames of Clever Frame® with special connectors, not using any tools. You can provide it with a number of accessor