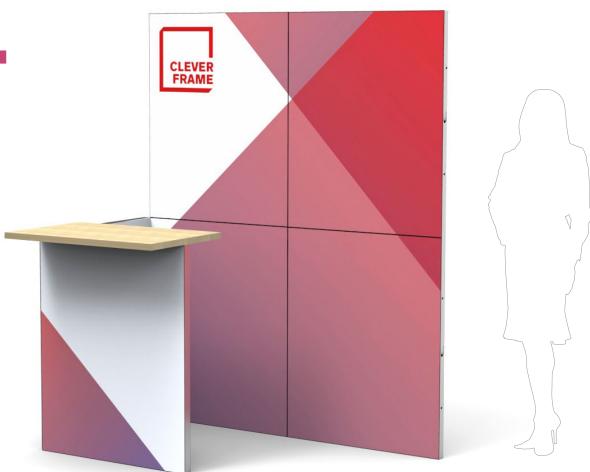

## WHAT DO YOU GET IN A HANDY SET?

Promo 1 set includes a number of elements which you can use as building blocks. All of them fit into a box of following dimensions:  $125 \times 70 \times 50$  cm. You can add accessories or new elements at any time.

#### **CONTENTS:**

2 × PROMO1 foot

Trolley and PROMO1 top 75×50 cm