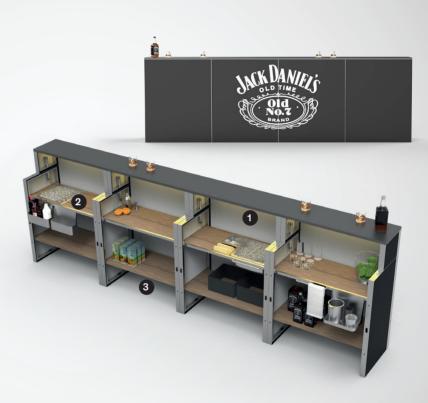

#### **COMBINED CLEVER FRAME® BARS**

The possibility of joining the CF<sup>®</sup> bar counters in a line or forming corners gives you an unprecedented flexibility. Depending on the size of the event you can add more counters to the line or create an island.

1 Corner bars

2 Additional shelf

All trademarks are the property of their respective owners. The trademarks were used only for informative purpose. There aren't any economical ties between Clever Frame International and the companies who own the respective trademarks.