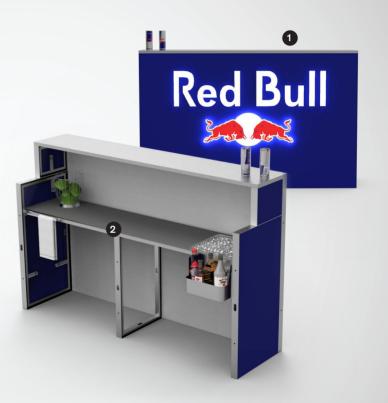

#### **SMALL EVENT BAR**

A single bar counter is a compact solution for small events. Its assembly will take you no more than 15 minutes and will allow you to effectively promote your products.

2 Ice container embedded in the worktop.

#### **DOUBLE CLEVER FRAME® BAR**

A two meter bar counter will allow more clients to try your products. The additional wheels enable you to easily change your location.

1 Worktop lighting

2 Ice container embedded in the worktop

#### LARGE CLEVER FRAME<sup>®</sup> BAR

Luxurious alcohol requires luxurious environment. An inspiring bar with the perfect design is the key to success at any event.

1 Worktop lighting

2 Ice container embedded in the worktop