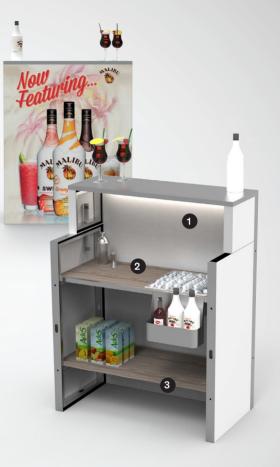

#### **SMALL EVENT BAR**

A single bar counter is a compact solution for small events. Its assembly will take you no more than 15 minutes and will allow you to effectively promote your products.

2 Ice container embedded in the worktop.