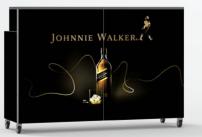

#### **DOUBLE CLEVER FRAME® BAR**

A two meter bar counter will allow more clients to try your products. The additional wheels enable you to easily change your location.

1 Worktop lighting

2 Ice container embedded in the worktop

#### LARGE CLEVER FRAME<sup>®</sup> BAR

Luxurious alcohol requires luxurious environment. An inspiring bar with the perfect design is the key to success at any event.

1 Worktop lighting

2 Ice container embedded in the worktop