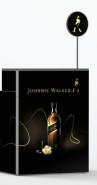

#### **SMALL EVENT BAR**

A single bar counter is a compact solution for small events. Its assembly will take you no more than 15 minutes and will allow you to effectively promote your products.

2 Ice container embedded in the worktop.