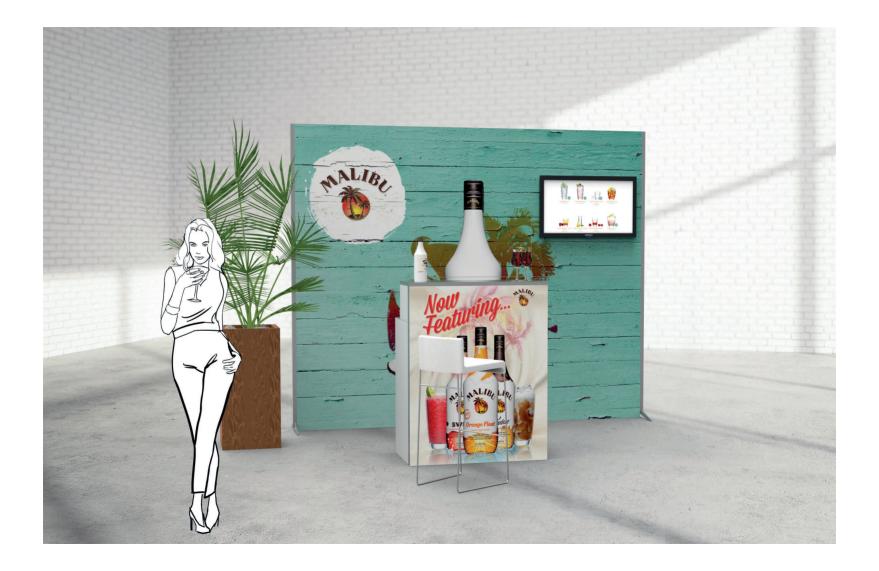

## **TAKE ADVANTAGE OF A NEW RANGE OF POSSIBILITIES**

The new line of bars and event counters is designed mainly for the alcohol beverages industry, horeca and beverage producers. Mobile, reusable, foldable and easy to transport constructions can be successfully used at any event with your customers.

You can accessorize the bar and counters line with ice buckets, beverage dispensers, cash registers, etc.

Ask about solutions to simplify the organization of your events.

### **SIZES AND ACCESSORIES**

Clever Frame<sup>®</sup> Bar Counters are available in two sizes. They can be combined into bars of any length as well as joined to form corner bars.

01. WORKTOP LIGHTING

05. TRANSPORT SOLUTIONS