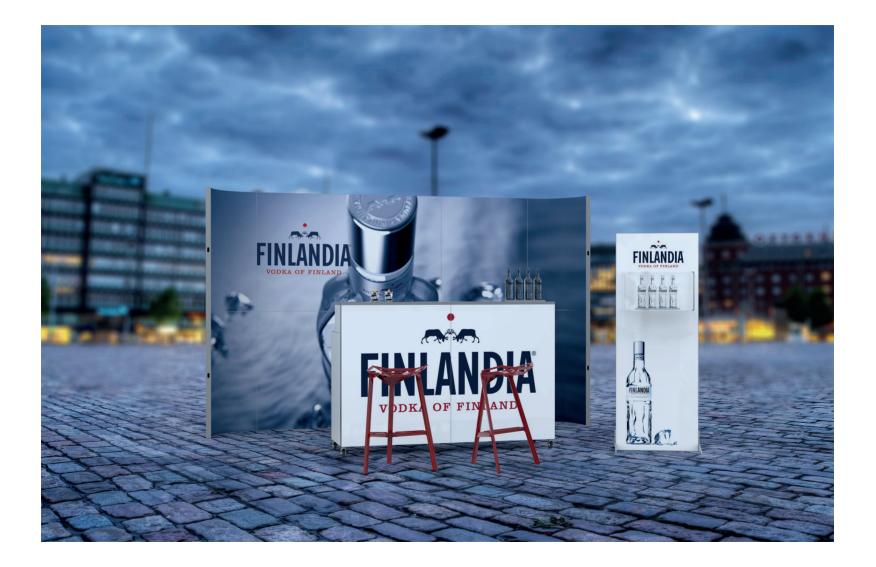

## **TAKE ADVANTAGE OF A NEW RANGE OF POSSIBILITIES**

The new line of bars and event counters is designed mainly for the alcohol beverages industry, horeca and beverage producers. Mobile, reusable, foldable and easy to transport constructions can be successfully used at any event with your customers.

You can accessorize the bar and counters line with ice buckets, beverage dispensers, cash registers, etc.

Ask about solutions to simplify the organization of your events.

### **SIZES AND ACCESSORIES**

Clever Frame<sup>®</sup> Bar Counters are available in two sizes. They can be combined into bars of any length as well as joined to form corner bars.

01. WORKTOP LIGHTING

05. TRANSPORT SOLUTIONS

#### **SMALL EVENT BAR**

A single bar counter is a compact solution for small events. Its assembly will take you no more than 15 minutes and will allow you to effectively promote your products.

2 Ice container embedded in the worktop.