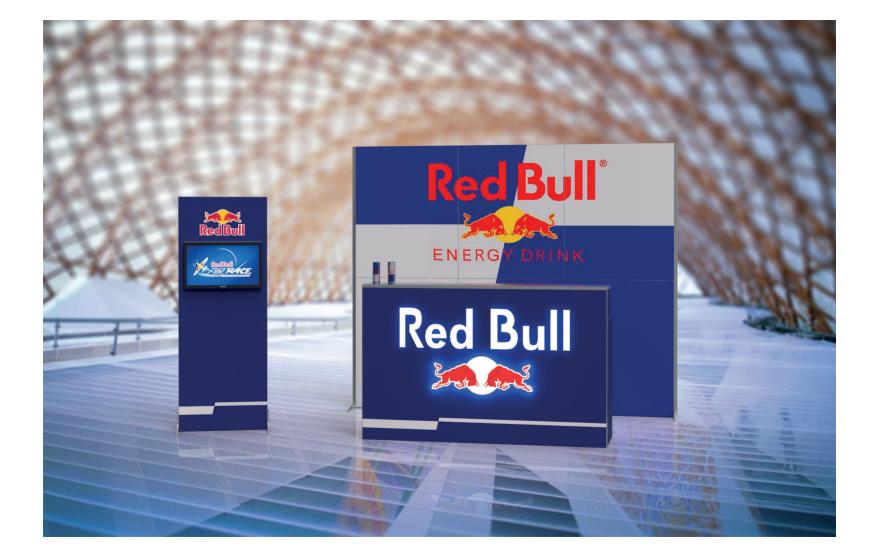

## **TAKE ADVANTAGE OF A NEW RANGE OF POSSIBILITIES**

The new line of bars and event counters is designed mainly for the alcohol beverages industry, horeca and beverage producers. Mobile, reusable, foldable and easy to transport constructions can be successfully used at any event with your customers.

You can accessorize the bar and counters line with ice buckets, beverage dispensers, cash registers, etc.

Ask about solutions to simplify the organization of your events.

### **SIZES AND ACCESSORIES**

Clever Frame<sup>®</sup> Bar Counters are available in two sizes. They can be combined into bars of any length as well as joined to form corner bars.

01. WORKTOP LIGHTING

05. TRANSPORT SOLUTIONS