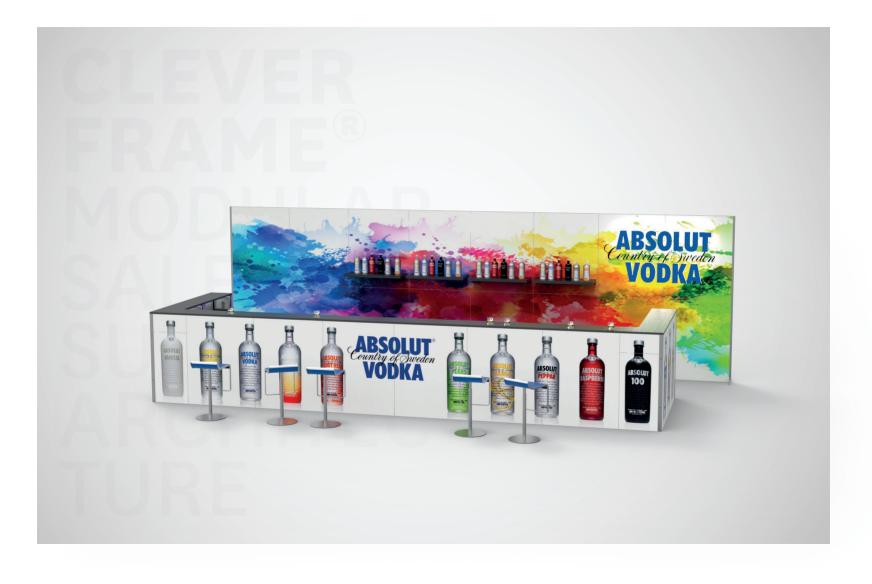

#### **COMBINED CLEVER FRAME® BARS**

The possibility of joining the CF<sup>®</sup> bar counters in a line or forming corners gives you an unprecedented flexibility. Depending on the size of the event you can add more counters to the line or create an island.

1 Corner bars

2 Additional shelf

All trademarks are the property of their respective owners. The trademarks were used only for informative purpose. There aren't any economical ties between Clever Frame International and the companies who own the respective trademarks.