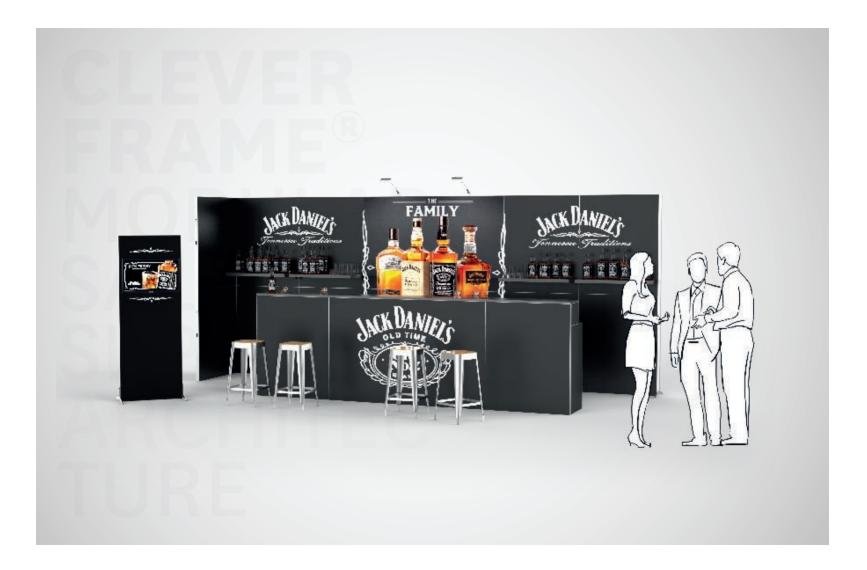

#### **COMBINED CLEVER FRAME® BARS**

The possibility of joining the CF<sup>®</sup> bar counters in a line or forming corners gives you an unprecedented flexibility. Depending on the size of the event you can add more counters to the line or create an island.

1 Corner bars

2 Additional shelf

All trademarks are the property of their respective owners. The trademarks were used only for informative purpose. There aren't any economical ties between Clever Frame International and the companies who own the respective trademarks.