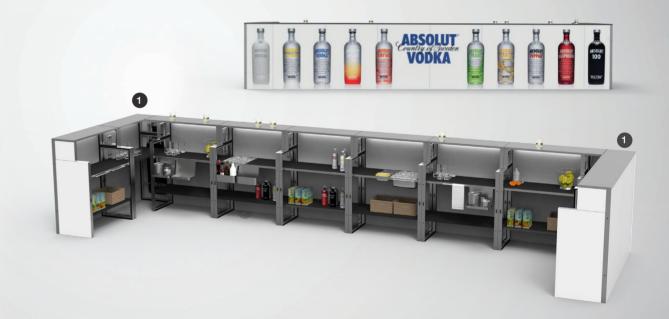

#### **COMBINED CLEVER FRAME® BARS**

The possibility of joining the CF<sup>®</sup> bar counters in a line or forming corners gives you an unprecedented flexibility. Depending on the size of the event you can add more counters to the line or create an island.

1 Corner bars

2 Additional shelf

All trademarks are the property of their respective owners. The trademarks were used only for informative purpose. There aren't any economical ties between Clever Frame International and the companies who own the respective trademarks.