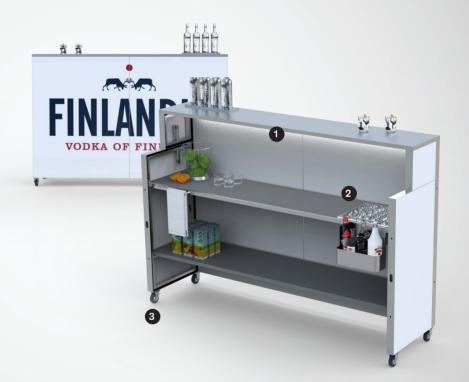

#### **SMALL EVENT BAR**

A single bar counter is a compact solution for small events. Its assembly will take you no more than 15 minutes and will allow you to effectively promote your products.

2 Ice container embedded in the worktop.

#### **DOUBLE CLEVER FRAME® BAR**

A two meter bar counter will allow more clients to try your products. The additional wheels enable you to easily change your location.

1 Worktop lighting

2 Ice container embedded in the worktop

#### LARGE CLEVER FRAME<sup>®</sup> BAR

Luxurious alcohol requires luxurious environment. An inspiring bar with the perfect design is the key to success at any event.

1 Worktop lighting

2 Ice container embedded in the worktop