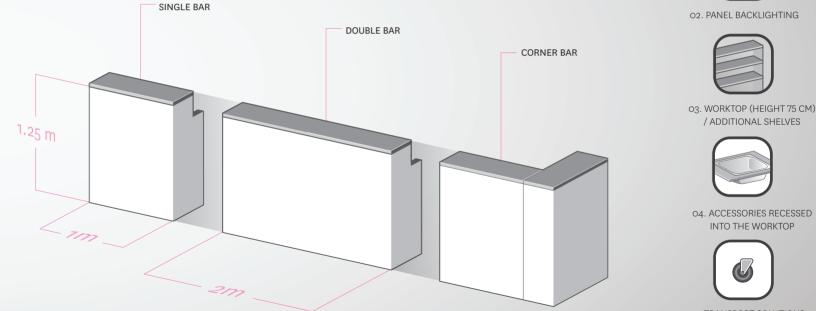

### **SIZES AND ACCESSORIES**

Clever Frame<sup>®</sup> Bar Counters are available in two sizes. They can be combined into bars of any length as well as joined to form corner bars.

01. WORKTOP LIGHTING

05. TRANSPORT SOLUTIONS

#### **COMBINED CLEVER FRAME® BARS**

The possibility of joining the CF<sup>®</sup> bar counters in a line or forming corners gives you an unprecedented flexibility. Depending on the size of the event you can add more counters to the line or create an island.